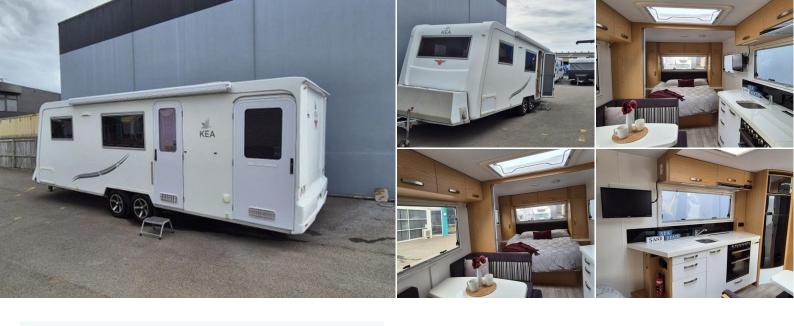

## **KEA KARAVAN 2016**

## \$70,000 INCL. ORC

Stock #: KTC70016031

Year: 2016 Make: Kea Model: Karavan Length:  $700_{m}$ 500<sub>kg</sub> Payload: 230<sub>m</sub> Width: 2500<sub>kg</sub> Weight: Transmission: n/a

Vehicle body: Caravan 21 - 24ft

Look what we have found here!

A neat NZ Made Caravan with massive storage for a bargain price...

Introducing the 2016 KEA Caravan (Model 700TC)

It is in in very tidy condition!

Double Glazed dometic windows

Front walk around Queen Bed, under bed storage

Flyscreens, partial and full blackout blinds

Large fridge/freezer, 4 burner gas/electric cooktop, oven, grill,

microwave, rangehood

Full size heated rear bathroom

Washing Machine

TV/DVD, NZ Manual Sat Dish

Fusion Stereo Cafe dining layout

Insulated and heated for NZ climate

LED lighting throughout

7m (23ft) overall length with a 1m wide external access garage/storage